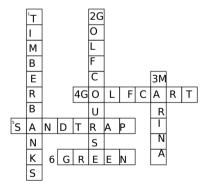

#### Across:

4. A vehicle used for transport on a course

5. A small hazard filled with fine grains

6. The area of smooth grass around a hole

#### Down:

1. A golf community name

2. A place where people play golf

3. A dock for boats

### Crossword Puzzle

- Down:

  1.A golf community name

  2.A place where people play golf

  3. A dock for boats

- Across:
  4. A vehicle used for transport on a course
  5.A small hazard filled with fine grains
  6.The area of smooth grass around a hole