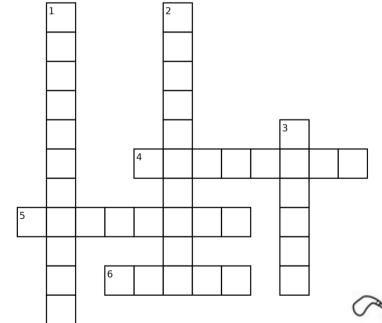

#### Across:

4. A vehicle used for transport on a course

5. A small hazard filled with fine grains

6. The area of smooth grass around a hole

#### Down:

1. A golf community name

2. A place where people play golf

3. A dock for boats

### Crossword Puzzle

- Down:

  1.A golf community name

  2.A place where people play golf

  3. A dock for boats

- Across:
  4. A vehicle used for transport on a course
  5.A small hazard filled with fine grains
  6.The area of smooth grass around a hole